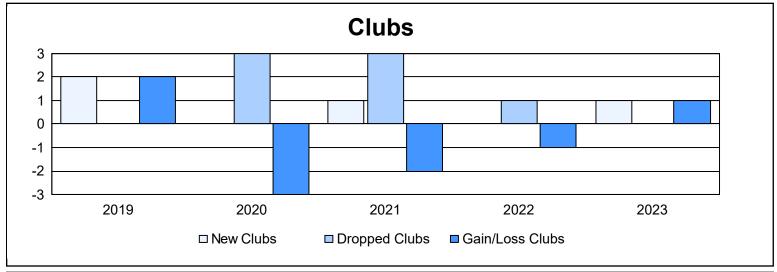

District LD 2 As of June 2023 Cumulative

| Year      | New<br>Clubs | Dropped<br>Clubs | Gain/<br>Loss<br>Clubs | New<br>Members | Charter<br>Members | Reinstate<br>Members | Transfer<br>Members | Total<br>Member<br>Added | Total<br>Members<br>Dropped | Gain/<br>Loss<br>Members |
|-----------|--------------|------------------|------------------------|----------------|--------------------|----------------------|---------------------|--------------------------|-----------------------------|--------------------------|
| 2018-2019 | 2            | 0                | 2                      | 123            | 53                 | 1                    | 2                   | 179                      | 156                         | 23                       |
| 2019-2020 | 0            | 3                | -3                     | 189            | 1                  | 3                    | 16                  | 209                      | 218                         | -9                       |
| 2020-2021 | 1            | 3                | -2                     | 44             | 32                 | 1                    | 0                   | 77                       | 158                         | -81                      |
| 2021-2022 | 0            | 1                | -1                     | 102            | 1                  | 27                   | 8                   | 138                      | 199                         | -61                      |
| 2022-2023 | 1            | 0                | 1                      | 171            | 34                 | 3                    | 4                   | 212                      | 136                         | 76                       |
| Average   | 1            | 1                | -1                     | 126            | 24                 | 7                    | 6                   | 163                      | 173                         | -10                      |